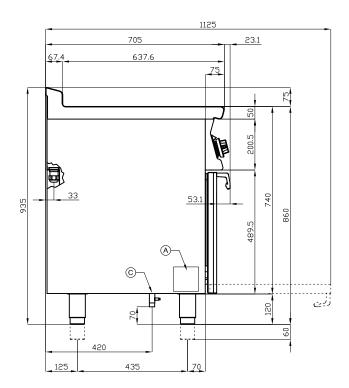

## 70 <u>ELECTRIC</u> COOKERS

| Α | Data plate | В | Electrical connection |  |
|---|------------|---|-----------------------|--|
|   |            |   |                       |  |

MODEL: CFVC4-78ET

DIMENSIONS: cm. 80x 70,5x 90h

ELECTRIC POWER: 15,32 kW VOLTAGE: 400V $\sim$ 3N FREQUENCY: 50/60 Hz

kg: 107 m<sup>3</sup>: 0.709 mm: 830x770x1110