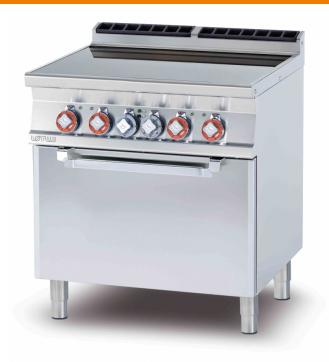

## CFVC4-78ET

70 **ELECTRIC COOKERS** 

Electric range N. 4 plates ceramic glass cm. 75 x 57 - electric fan oven cm. 55x36x34h, temp: 50÷300°C, with 1 grid cm.53x32,5 GN1/1 (included 1 Head end filler strip mod.TPA-7)

Construction - Fabricated using CrNi 18/10 AISI 304 grade Stainless Steel Scotch-Brite Satin polish Finish, incorporating 2 mm thick worktop, rounded edges, chromed details and rear splash back. Knobs with waterproof grades IPX5. Model - Professional Electric Cooker with static or ventilated electric oven, with or without side compartment. Cast Iron square or round hot plates with steel border seals, seven position switch and temperature limiter. Ceramic glass tops with radiant heat hot plates on entire cook top and warning lights for residual heat, electric oven with 50 - 300degC control. Maintenance - All serviceable parts are accessible by the easy removal of front control panel. Fittings -Appliance is supplied with adjustable feet.