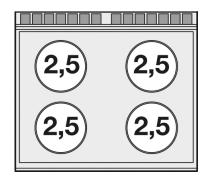

## CFVC4-78ET

70 **ELECTRIC COOKERS** 

Electric range N. 4 plates ceramic glass cm. 75 x 57 - electric fan oven cm. 55x36x34h, temp: 50÷300°C, with 1 grid cm.53x32,5 GN1/1 (included 1 Head end filler strip mod.TPA-7)

Construction - Fabricated using CrNi 18/10 AISI 304 grade Stainless Steel Scotch-Brite Satin polish Finish, incorporating 2 mm thick worktop, rounded edges, chromed details and rear splash back. Knobs with waterproof grades IPX5. Model - Professional Electric Cooker with static or ventilated electric oven, with or without side compartment. Cast Iron square or round hot plates with steel border seals, seven position switch and temperature limiter. Ceramic glass tops with radiant heat hot plates on entire cook top and warning lights for residual heat, electric oven with 50 - 300degC control. Maintenance - All serviceable parts are accessible by the easy removal of front control panel. Fittings -Appliance is supplied with adjustable feet.